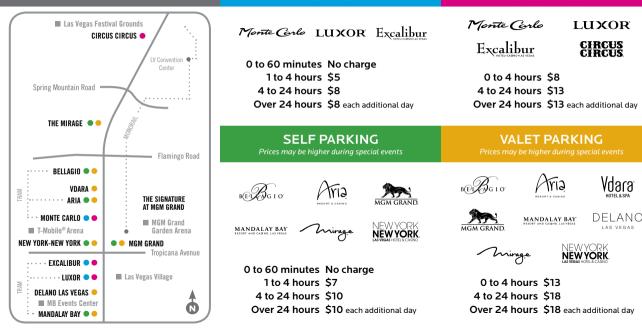

## **MGM Resorts Destinations**

**SELF PARKING** Prices may be higher during special events VALET PARKING Prices may be higher during special events