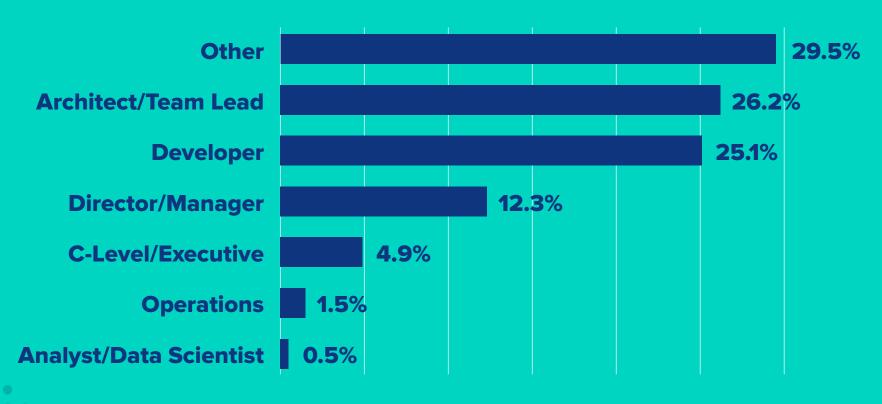

### Join us in 2019

SpringOne Platform is the premier conference for getting hands-on with modern software. Meet other developers, operators, and leaders and build scalable applications people love.







# 2018 by the numbers





650 companies represented

3,000+
attendees

**44** countries represented

**50** sponsors in 2018

160 breakout sessions

227 speakers

9,762 total attendee scans in the Community Hub

### **Attendee stats**





# Sponsors make it happen

Thank you to our 2018 sponsors!



### **Platinum**

#### Cost \$70,000 / 10x20 booth

#### **Access**

- 10 Full Conference passes
- Discounted passes:
  - 20% off passcode
  - For every 10 registered guests, you receive 1 complimentary conference pass

#### **Interaction**

- 10x20 booth with custom-approved graphics
- Lead retrieval devices: 2
- Access to press list and registered companies list (does not include contact information)
- 1 breakout session (limited availability)

- SpringOne Platform website
  - Company logo
  - Hyperlink to company website via logo
  - Logo on emails
  - Social media mention via Pivotal account
- Onsite
  - Company logo and/or name on signage



### Gold

#### Cost \$50,000 / 10x10 booth

#### **Access**

- 8 Full Conferenc